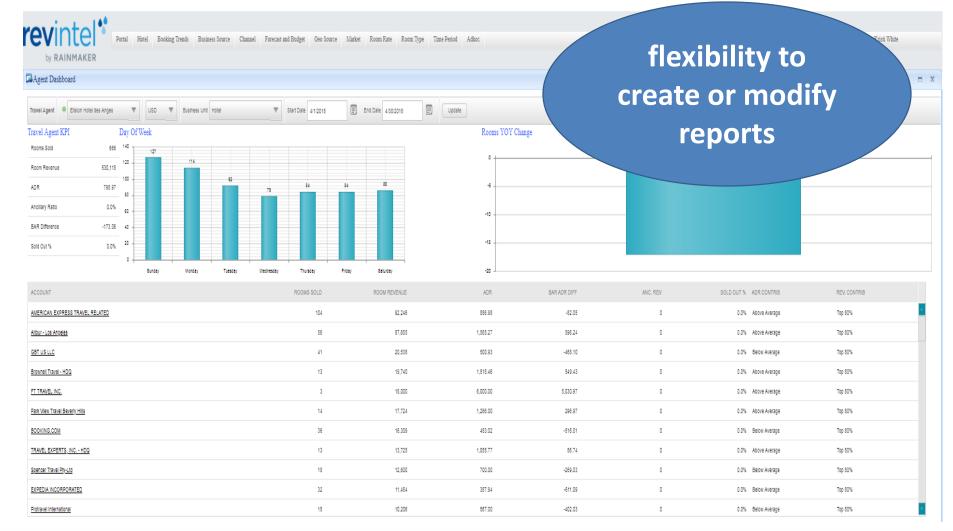

| 08 Apr 2018   | Sun                   | 136                     | 83,580            | 614.56 | 160 | 96,658 | 604.11 | -24 | -13,078 | 10.45  |
|                                                       | 09 Apr 2018   | Mon                   | 132                     | 83,918            | 635.75 | 142 | 87,817 | 618.43 | -10 | -3,898  | 17.32  |
|                                                       | 10 Apr 2018   | Tue                   | 129                     | 96,804            | 750.42 | 121 | 82,736 | 683.77 | 8   | 14,068  | 66.65  |
|                                                       |               |                       |                         |                   |        |     |        |        |     |         |        |







### **Agent Dashboard**

HSMAI.ORG



### **Booking Channels**

HSMAI.ORG



## hsmai Room Type Reporting



### Rate/Parity Shopping

HSMAI.ORG

| Check In   | Kempinski Hot.<br>Dubai, UNITED ARABI | Address Dubai.<br>Dubai, DUBAI | Palace Downtov<br>Dubai, DUBAI | <b>Jumeirah Emir.</b> .<br>Dubai, DUBAI | Sheraton -<br>Duba |                     | ^≁ Regis   |  |  |
|------------|---------------------------------------|--------------------------------|--------------------------------|-----------------------------------------|--------------------|---------------------|------------|--|--|
| Fri May-04 | ▲ 1,299.00!                           | ▲ 1,099.00].3                  | 1,999.00].4                    | ▲ 2,250.00!                             |                    | - • • • • • • • • • |            |  |  |
| Sat May-05 |