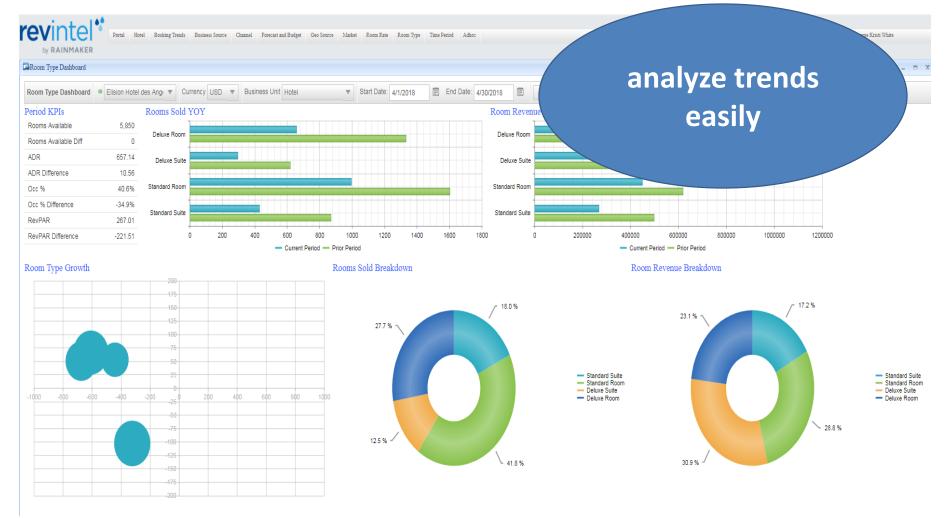

| 83,580            | 614.56 | 160 | 96,658 | 604.11 | -24 | -13,078 | 10.45  |
|                                                       | 09 Apr 2018   | Mon                   | 132                     | 83,918            | 635.75 | 142 | 87,817 | 618.43 | -10 | -3,898  | 17.32  |
|                                                       | 10 Apr 2018   | Tue                   | 129                     | 96,804            | 750.42 | 121 | 82,736 | 683.77 | 8   | 14,068  | 66.65  |
|                                                       |               |                       |                         |                   |        |     |        |        |     |         |        |







### **Agent Dashboard**

HSMAI.ORG



### **Booking Channels**

HSMAI.ORG



## hsmai Room Type Reporting



### Rate/Parity Shopping

HSMAI.ORG

| Check In   | Kempinski Hot.<br>Dubai, UNITED ARABI | Address Dubai.<br>Dubai, DUBAI | Palace Downtov<br>Dubai, DUBAI | <b>Jumeirah Emir.</b> .<br>Dubai, DUBAI | Sheraton -<br>Duba |                     | ^≁ Regis   |  |  |
|------------|---------------------------------------|--------------------------------|--------------------------------|-----------------------------------------|--------------------|---------------------|------------|--|--|
| Fri May-04 | ▲ 1,299.00!                           | ▲ 1,099.00].3                  | 1,999.00].4                    | ▲ 2,250.00!                             |                    | - • • • • • • • • • |            |  |  |
| Sat May-05 | 1,169.10].2                           | ▲ 899.10].4