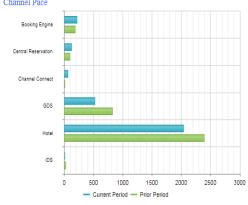

| 08 Apr 2018   | Sun                   | 136                     | 83,580            | 614.56 | 160 | 96,658 | 604.11 | -24 | -13,078 | 10.45  |
|                                                       | 09 Apr 2018   | Mon                   | 132                     | 83,918            | 635.75 | 142 | 87,817 | 618.43 | -10 | -3,898  | 17.32  |
|                                                       | 10 Apr 2018   | Tue                   | 129                     | 96,804            | 750.42 | 121 | 82,736 | 683.77 | 8   | 14,068  | 66.65  |
|                                                       |               |                       |                         |                   |        |     |        |        |     |         |        |







### **Agent Dashboard**

HSMAI.ORG



### **Booking Channels**

HSMAI.ORG



## hsmai Room Type Reporting



### Rate/Parity Shopping

HSMAI.ORG

| Check In   | Kempinski Hot.<br>Dubai, UNITED ARABI | Address Dubai.<br>Dubai, DUBAI | Palace Downtov<br>Dubai, DUBAI | <b>Jumeirah Emir.</b> .<br>Dubai, DUBAI | Sheraton -<br>Duba |                     | ^≁ Regis   |  |  |
|------------|---------------------------------------|--------------------------------|--------------------------------|-----------------------------------------|--------------------|---------------------|------------|--|--|
| Fri May-04 | ▲ 1,299.00!                           | ▲ 1,099.00].3                  | 1,999.00].4                    | ▲ 2,250.00!                             |                    | - • • • • • • •