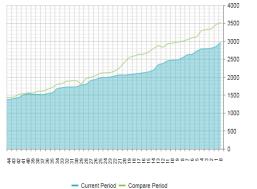

#### **Detailed Pace**

HSMAI.ORG

| by RAINMAKER                                          |               |                       |                         |                   |        |     |        |        |     |         |        |
|-------------------------------------------------------|---------------|-----------------------|-------------------------|-------------------|--------|-----|--------|--------|-----|---------|--------|
| ace Dashboard                                         |               |                       |                         |                   |        | /   |        |        |     |         | -      |
| e Dashboard 🔍 Elision Hotel des Anges 🔻 USD 🔻 Businer | is Unit Hotel | T As Of Date 4/1/2018 | III Start Date 4/1/2018 | End Date 5/1/2018 | Update |     | QO     | wnloa  |     | D       |        |
| riod KPIs                                             | Period Pace   |                       |                         |                   |        |     |        | _      |     |         |        |
| poms Sold 2,967                                       | DATE          | DAY OF WEEK           | CY ROOMS SOLD           | CY ROOM REVENUE   | CY ADR |     |        | Exce   |     |         |        |
| bom Revenue 1,960,221                                 | 01 Apr 2018   | Sun                   | 103                     | 73,038            | 709.10 |     |        |        |     |         | .47    |
| R 660.67                                              | 02 Apr 2018   | Mon                   | 106                     | 73,870            | 696.89 |     |        |        |     |         | 40.30  |
| boms Sold Pace -554                                   | 03 Apr 2018   | Tue                   | 106                     | 72,970            | 688.40 | 169 |        |        |     |         | 19.99  |
| bom Revenue Pace -94,514                              | 04 Apr 2018   | Wed                   | 113                     | 75,553            | 668.61 | 137 | 83,02- |        |     | -8,071  | 58.21  |
| DR Pace 77.11                                         | 05 Apr 2018   | Thu                   | 106                     | 70,917            | 669.02 | 133 | 83,452 | 627.46 | -27 | -12,536 | 41.56  |
|                                                       | 06 Apr 2018   | Fri                   | 148                     | 93,544            | 632.06 | 127 | 81,665 | 643.03 | 21  | 11,880  | -10.97 |
|                                                       | 07 Apr 2018   | Sat                   | 152                     | 96,319            | 633.67 | 146 | 89,404 | 612.36 | 6   | 6,914   | 21.32  |
|                                                       | 08 Apr 2018   | Sun                   | 136                     | 83,580            | 614.56 | 160 | 96,658 | 604.11 | -24 | -13,078 | 10.45  |
|                                                       | 09 Apr 2018   | Mon                   | 132                     | 83,918            | 635.75 | 142 | 87,817 | 618.43 | -10 | -3,898  | 17.32  |
|                                                       | 10 Apr 2018   | Tue                   | 129                     | 96,804            | 750.42 | 121 | 82,736 | 683.77 | 8   | 14,068  | 66.65  |
|                                                       |               |                       |                         |                   |        |     |        |        |     |         |        |