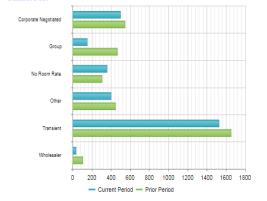

| 08 Apr 2018   | Sun                   | 136                     | 83,580            | 614.56 | 160 | 96,658 | 604.11 | -24 | -13,078 | 10.45  |
|                                                       | 09 Apr 2018   | Mon                   | 132                     | 83,918            | 635.75 | 142 | 87,817 | 618.43 | -10 | -3,898  | 17.32  |
|                                                       | 10 Apr 2018   | Tue                   | 129                     | 96,804            | 750.42 | 121 | 82,736 | 683.77 | 8   | 14,068  | 66.65  |
|                                                       |               |                       |                         |                   |        |     |        |        |     |         |        |







### **Agent Dashboard**

HSMAI.ORG



### **Booking Channels**

HSMAI.ORG



## hsmai Room Type Reporting



### Rate/Parity Shopping

HSMAI.ORG

| Check In   | Kempinski Hot.<br>Dubai, UNITED ARABI | Address Dubai.<br>Dubai, DUBAI | Palace Downtov<br>Dubai, DUBAI | <b>Jumeirah Emir.</b> .<br>Dubai, DUBAI | Sheraton -<br>Duba |                     | ^≁ Regis   |  |  |
|------------|---------------------------------------|--------------------------------|--------------------------------|-----------------------------------------|--------------------|---------------------|------------|--|--|
| Fri May-04 | ▲ 1,299.00!                           | ▲ 1,099.00].3                  | 1,999.00].4                    | ▲ 2,250.00!                             |                    | - • • • • • •