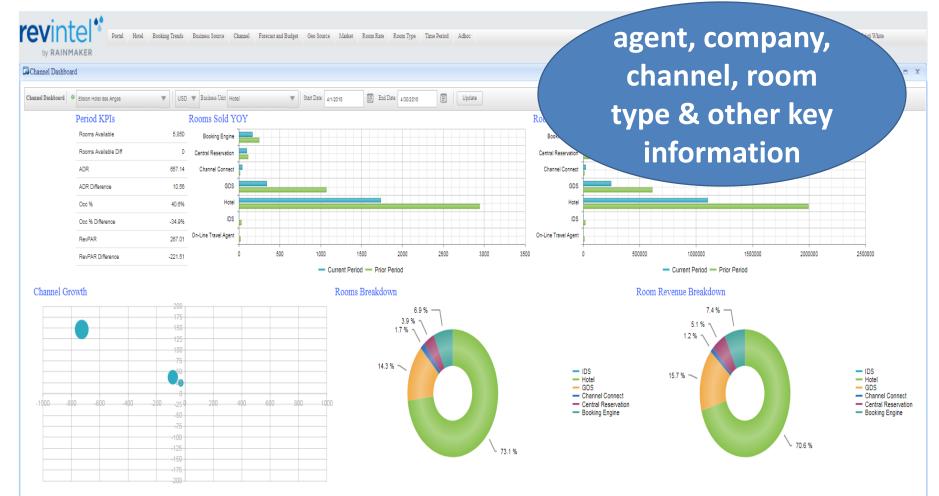

| 136                     | 83,580            | 614.56 | 160 | 96,658 | 604.11 | -24 | -13,078 | 10.45  |
|                                                       | 09 Apr 2018   | Mon                   | 132                     | 83,918            | 635.75 | 142 | 87,817 | 618.43 | -10 | -3,898  | 17.32  |
|                                                       | 10 Apr 2018   | Tue                   | 129                     | 96,804            | 750.42 | 121 | 82,736 | 683.77 | 8   | 14,068  | 66.65  |
|                                                       |               |                       |                         |                   |        |     |        |        |     |         |        |







### **Agent Dashboard**

HSMAI.ORG



### **Booking Channels**

HSMAI.ORG



## hsmai Room Type Reporting



### Rate/Parity Shopping

HSMAI.ORG

| Check In   | Kempinski Hot.<br>Dubai, UNITED ARABI | Address Dubai.<br>Dubai, DUBAI | Palace Downtov<br>Dubai, DUBAI | <b>Jumeirah Emir.</b> .<br>Dubai, DUBAI | Sheraton -<br>Duba |                     | ^≁ Regis   |  |  |
|------------|---------------------------------------|--------------------------------|--------------------------------|-----------------------------------------|--------------------|---------------------|------------|--|--|
| Fri May-04 | ▲ 1,299.00!                           | ▲ 1,099.00].3                  | 1,999.00].4                    | ▲ 2,250.00!                             |                    | - • • • • • • • • • |            |  |  |
| Sat May-05 | 1,169.10].2                           |