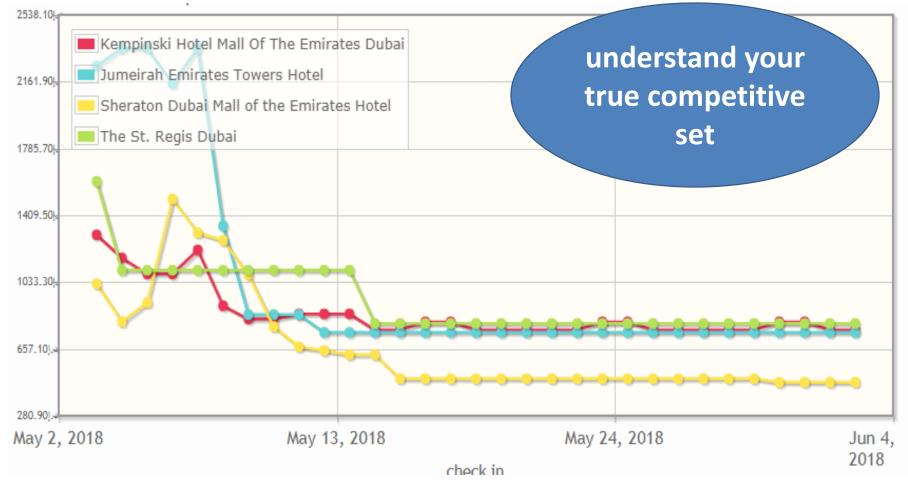

### Rate/Parity Shopping

HSMAI.ORG

| Check In   | Kempinski Hot.<br>Dubai, UNITED ARABI | Address Dubai.<br>Dubai, DUBAI | Palace Downtov<br>Dubai, DUBAI | <b>Jumeirah Emir.</b> .<br>Dubai, DUBAI | Sheraton -<br>Duba |                     | ^≁ Regis   |  |  |
|------------|---------------------------------------|--------------------------------|--------------------------------|-----------------------------------------|--------------------|---------------------|------------|--|--|
| Fri May-04 | ▲ 1,299.00!                           | ▲ 1,099.00].3                  | 1,999.00].4                    | ▲ 2,250.00!                             |                    | - • • • • • • • • • |            |  |  |
| Sat May-05 | 1,169.10].2                           | ▲ 899.10].4                    | ▲ 1,499.00}                    | ▲ 2,350.00                              | deta               | ailed ar            |            |  |  |
| Sun May-06 | ▼ 1,079.10!                           | ▲ 899.10].4                    | 1,399.00!                      | ▲ 2,350.0                               |                    |                     |            |  |  |
| Mon May-07 | ▼ 1,079.10¦                           | ▲ 1,034.10]                    | 1,399.00].4                    | ▲ 2,150.0                               | granular shops of  |                     |            |  |  |
| Tue May-08 | ▼ 1,214.10!                           | ▲ 1,199.00]                    | ▲ 1,399.00¦                    | ▲ 2,350.00                              | key competitors    |                     |            |  |  |
| Wed May-09 | ▼ 900.00!                             | ▲ 1,099.00¦                    | ▲ 1,499.00!                    | ▲ 1,350.00]                             | key co             | tors                |            |  |  |
| Thu May-10 | 825.00!                               | 999.00)                        | 1,399.00!                      | 850.00!                                 |                    |                     |            |  |  |
| Fri May-11 | د.[825.00                             | 809.10].4                      | ▲ 1,399.00!                    | 850.00!                                 | ▲ 785              |                     | 1,100.00!  |  |  |
| Sat May-12 | 854.10!                               | 749.00                         | 1,299.00!                      | 850.00!                                 | 669.00!.4          | 845.00]             | 1,100.00]2 |  |  |
| Sun May-13 | 854.10!                               | 629.10].4                      | 999.00]>                       | 750.00!                                 | ▼ 648.00¦,.4       | 845.00]             | 1,100.00]2 |  |  |
| Mon May-14 | 854.10!                               | 629.10].4                      | 899.00]2                       | 750.00!                                 | ▼ 625.00¦,-        | 845.00]             | 1,100.00]  |  |  |
| Tue May-15 | 764.10¦                               | 699.00].4                      | 899.00]2                       | 750.00!                                 | ▼ 625.00¦,-        | 695.00]             | 800.00!    |  |  |
| Wed May-16 | 764.10!>                              | 699.00].4                      | 899.00!                        | 750.00!                                 | 489.00!            | 695.00]             | 800.00!    |  |  |
| Thu May-17 | 809.10!                               | 699.00].4                      | 899.00!>                       | 750.00!                                 | 489.00!            | 695.00]             | 800.00!    |  |  |
| Fri May-18 | 809.10!                               | 629.10].4                      | 899.00!>                       | 750.00!                                 | 489.00!            | 695.00]             | 800.00!    |  |  |
| Sat May-19 | 764.10!                               | 629.10].4                      | 899.00].4                      | 750.00!                                 | 489.00].4          | 695.00}             | 800.00!    |  |  |
| Sun May-20 | 764.10]                               | 629.10).4                      | 899.00].4                      | 750.00!                                 | 489.00].4          | 695.00}             | 800.00     |  |  |
| Mon May-21 | 764.10!                               | 629.10].4                      | 899.00]>                       | 750.00!                                 | 489.00!            | 695.00]             | 800.00]    |  |  |
| Tue May-22 | 764.10!                               | 699.00).4                      | 899.00]>                       | 750.00!                                 | 489.00!            | 695.00]             | 800.00]    |  |  |
| Wed May-23 | 764.10!                               | 699.00).4                      | 899.00]>                       | 750.00!                                 | 489.00!            | 695.00]             | 800.00]    |  |  |
| Thu May-24 | 809.10]                               | 699.00).4                      | 899.00]>                       | 750.00!3                                | 489.00!            | 695.00]             | 800.00     |  |  |
| Fri May-25 | 809.10]                               | 629.10].4                      | 899.00]>                       | 750.00!.4                               | 489.00].4          | 695.00]             | 800.00     |  |  |
| Sat May-26 | 764.10!                               | 629.10].4                      | 899.00]>                       | 750.00!                                 | 489.00!            | 695.00]             | 800.00]    |  |  |
| Sun May-27 | 764.10                                | 629.10].4                      | 899.00                         | 750.00!                                 | 489.00!            | 695.00].4           | 800.00!    |  |  |
| Mon May-28 | 764.10!                               | 629.10].4                      | 899.00]                        | 750.00!                                 | 489.00!            | 695.00]             | 800.00]    |  |  |