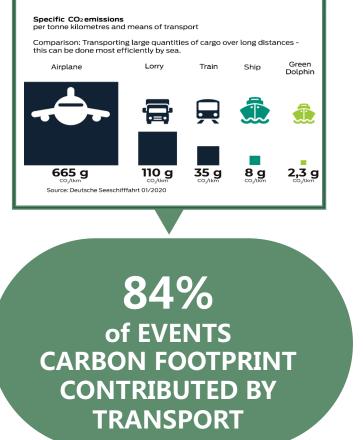

# The ENVIRONMENTAL IMPACT

**90%** OF TRASH FLOATING ON THE OCEAN ARE PLASTICS

HOSPITALITY SALES & MARKETING ASSOCIATION INTERNATIONAL