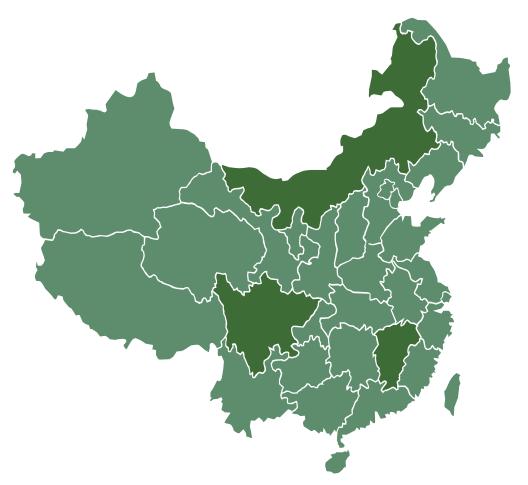

### **SUSTAINABLE CITY RANKING**

#### ASIA

03

25 cities in Asia Pacific are in the overall index, Tokyo has the highest rank at number 3. Only four other cities in Asia Pacific made it into the top half of the overall index Tokyo 3 Seoul 26 Sydney 33 Singapore 35 Macao 50

The Arcadis Sustainable Cities Index 2022 ranks 100 of the world's cities based on 51 metrics, across 26 indicator themes, arrayed under the three pillars of sustainability: planet, people, and profit