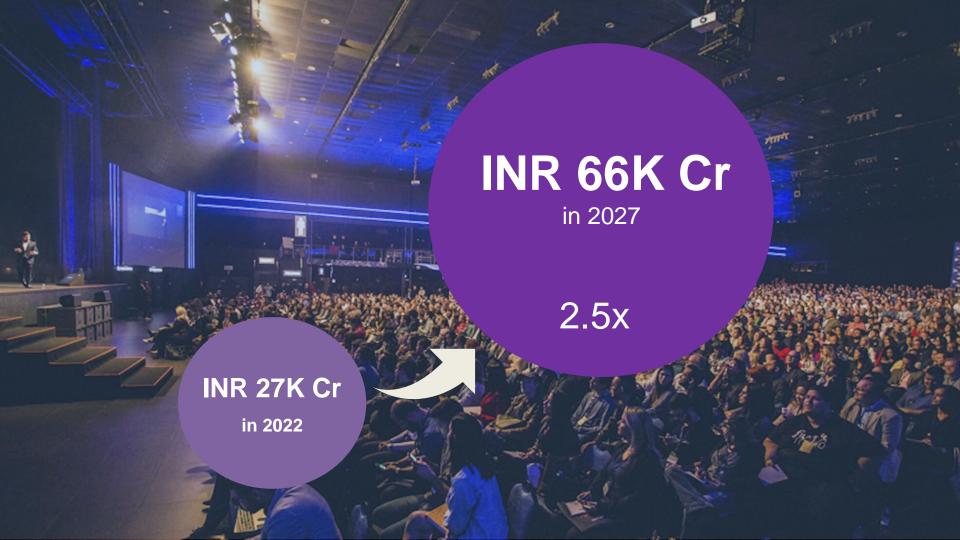

#### RFP Value Sourced in 2022 via Cvent

Rs. 112,000 Cr

3 Lakh

Venues listed on Cvent

1.1 Lakh

Active planner users