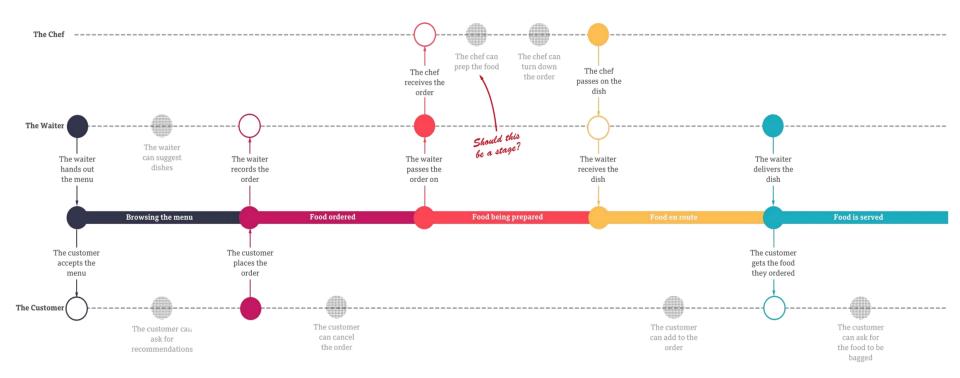

### **Essential Tips On Integrating Tech Into Your Restaurant**



Puneet Mahindroo Founder and Chief Executive Officer Rev-Mantra Pte. Ltd.

Rohit Sachdev
Chief Executive Officer
Soho Hospitality



### Customer Lifecycle Journey In The Past





### **Customer Lifecycle Journey Today**







# The Waves of Tech Transformation

The first wave (1.0) is establishing a digital presence (building a website, publishing your menu online, and allowing customers to book reservations).

The second wave (2.0) characterized by online information aggregators (e.g. Opentable, Tripadvisor, Yelp, Google, etc.) that created distribution for many restaurants.

Part two of this second wave (call it 2.5), which spawned online delivery platforms such as Doordash, Uber Eats, and Deliveroo



## What's Next

- Restaurants will universally become more digital, datadriven, and defined by automation.
- Operators will demand the ability to own their own customer data and manage their entire guest lifecycle
- Restaurants will take advantage of the API e