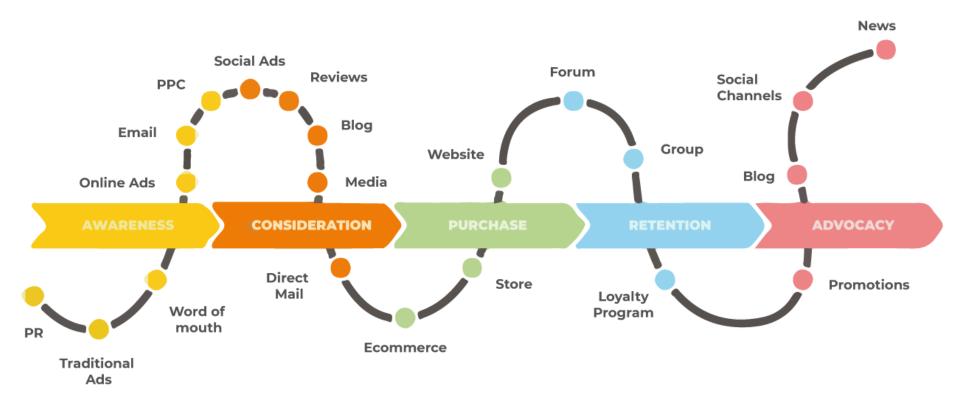

### **Essential Tips On Integrating Tech Into Your Restaurant**



Puneet Mahindroo Founder and Chief Executive Officer Rev-Mantra Pte. Ltd.

Rohit Sachdev
Chief Executive Officer
Soho Hospitality



### Customer Lifecycle Journey In The Past





### **Customer Lifecycle Journey Today**







# The Waves of Tech Transformation

The first wave (1.0) is establishing a digital presence (building a website, publishing your menu online, and allowing customers to book reservations).

The second wave (2.0) characterized by online information aggregators (e.g. Opentable, Tripadvisor, Yelp, Google, etc.) that created distribution for many restaurants.

Part two of this second wave (call it 2.5), which spawned online delivery platforms such as Doordash, Uber Eats, and Deliveroo



## What's Next

- Restaurants will universally become more digital, datadriven, and defined by automation.
- Operators will demand the ability to own their own customer data and manage their entire guest lifecycle
- Restaurants will take advantage of the API economy that is enabling the connectivity of di