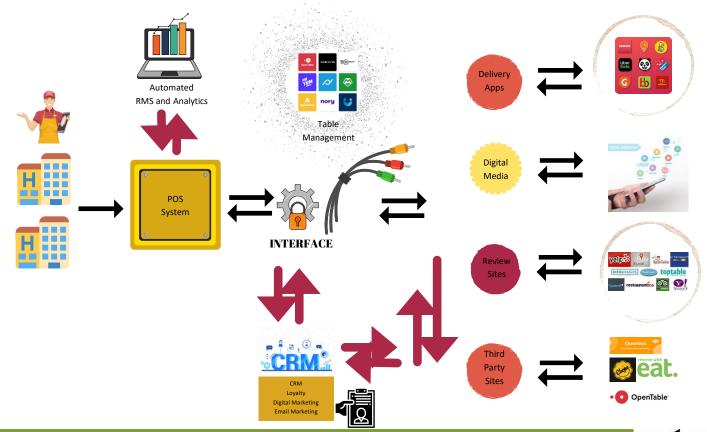

#### Strategic Restaurant Distribution Landscape

Today, restaurant technology is essential. Our priority? Measurable results.

\$0.3 = \$25,688

\$360 = \$12,142

\$220 = \$38,145

\$150 = \$18,236

\$5,895 = \$72,556