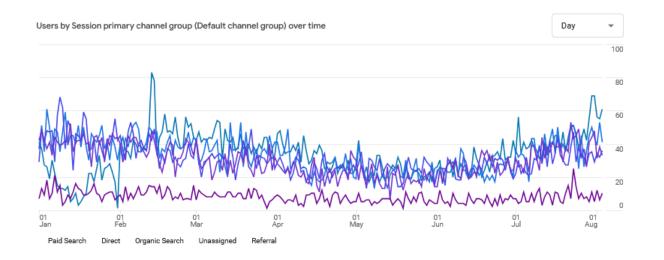

#### Insight 1: Do your Brand.com Assessments First & Set Clear Marketing Objectives

| 1 | Paid Search    |
|---|----------------|
| 2 | Direct         |
| 3 | Organic Search |
| 4 | Unassigned     |
| 5 | Referral       |
| 6 | Organic Social |
| 7 | Display        |
| 8 | Email          |
| 9 | Organic Video  |
|   |                |

**Google Analytics 4: Traffics by Channel** 