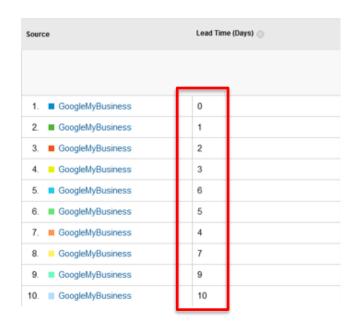

Reference: CMO Survey

**Google Analytics 4: Traffics by Country & Language** 

**None-English International Ad Platforms** 

**Google Analytics 4: Booking Leadtime by Source** 

**Reference: Deadpool & Wolverine's Thailand Posters** 