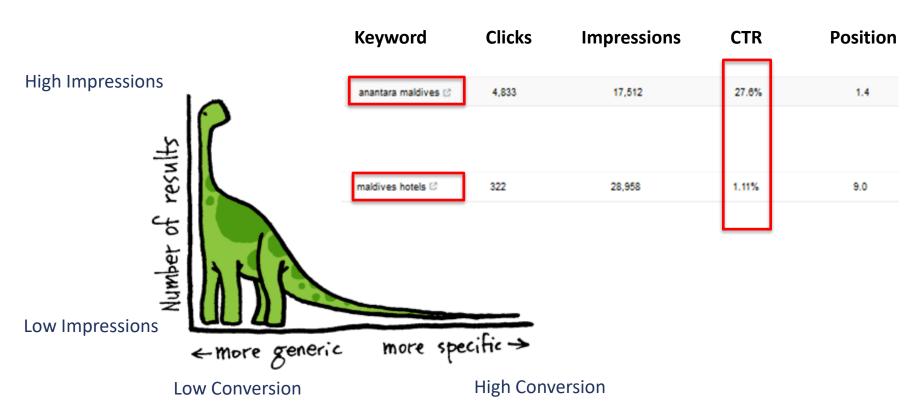

fter spending the night in one of the <u>Anantara Golden Triangle Elephant Camp & Resort's</u> fabulous new "Jungle Bubbles" in Chiang Rai, <u>Thailand</u>.

Stargazing Experiences
( Anantara Kihavah Maldives Villas )

#### **Jungle Bubble Experience**

(Anantara Golden Triangle Elephant Camp & Resort)







#### **Bamboo Tattoo Offer**

( Anantara Siam Bangkok Hotel )

#### **SUBSIX Underwater Restaurant**

( Niyama Private Islands Maldives )





#### **Create an Instagrammable Shot**









Google processes over

3.5 billion

search queries per day

Reference: Google.com





Ahrefs analyzed

1.9 billion

keywords

Reference: Ahrefs

1/3 of keywords are at least 4 words long

8% of keywords are questions



#### Insight 5: Generic vs Specific Keywords: Choose Keywords that Suit You





### Insight 5: Generic vs Specific Keywords: Choose Keywords that Suit You



| Se  | Search Query ?                                       |  |  |  |
|-----|------------------------------------------------------|--|--|--|
|     |                                                      |  |  |  |
|     |                                                      |  |  |  |
|     |                                                      |  |  |  |
|     |                                                      |  |  |  |
| 1.  | anantara bazaruto island resort how to get there     |  |  |  |
| 2.  | how to get to bazaruto island                        |  |  |  |
| 3.  | how to get to medjumbe island                        |  |  |  |
| 4.  | how to get to bazaruto                               |  |  |