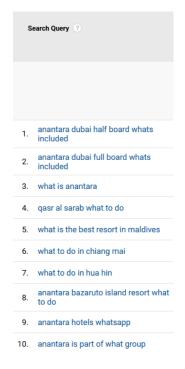

### Insight 5: Generic vs Specific Keywords: Choose Keywords that Suit You

| Se  | Search Query ?                                       |  |  |  |
|-----|------------------------------------------------------|--|--|--|
|     |                                                      |  |  |  |
|     |                                                      |  |  |  |
|     |                                                      |  |  |  |
|     |                                                      |  |  |  |
| 1.  | anantara bazaruto island resort how to get there     |  |  |  |
| 2.  | how to get to bazaruto island                        |  |  |  |
| 3.  | how to get to medjumbe island                        |  |  |  |
| 4.  | how to get to bazaruto                               |  |  |  |
| 5.  | how many houses is naladhu private isalnd made up of |  |  |  |
| 6.  | how to get to anantara dhigu maldives resort         |  |  |  |
| 7.  | how to get to anantara veli maldives resort          |  |  |  |
| 8.  | bangkok shows and events                             |  |  |  |
| 9.  | how many 5 star hotels in sri lanka                  |  |  |  |
| 10. | anantara kihavah villas maldives how to get there    |  |  |  |