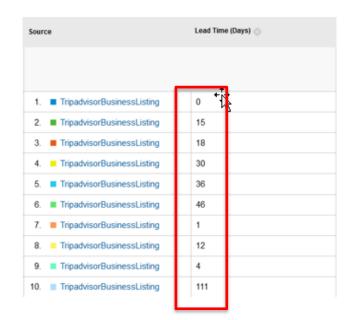

Reference: CMO Survey

**Google Analytics 4: Traffics by Country & Language** 

**None-English International Ad Platforms** 

**Google Analytics 4: Booking Leadtime by Source** 

**Reference: Deadpool & Wolverine's Thailand Posters** 